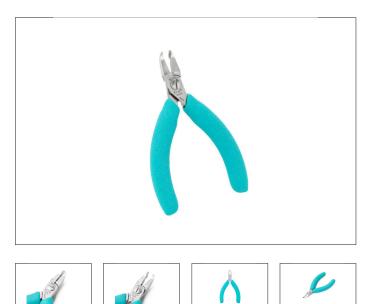

Product no.: 582E

Tip cutter - angled narrow head

Suitable for working on printed-circuit boards, component connections, can be used in both 90° and 180° applications

source images

## The Perfect Cut - Strong, sharp and precise, every time

The Weller Erem Series 500 Micro is a full range of medium sized, robust, precision cutters with a wide range of head shapes. The cutters are manufactured from high grade tool steel. The cutting edges are hardened to Rockwell 63-65 HRC. The precision cutters have a nonreflecting surface, are ESD safe and resharpable.

| Wel | ler® |
|-----|------|
|     | Erem |

| Technical Data                                  |       |
|-------------------------------------------------|-------|
|                                                 |       |
| Length mm                                       | 115   |
| Length of cutting edges mm                      | 6     |
| Head width mm                                   | 11    |
| Head thickness mm                               | 6     |
| Head length mm                                  | 26    |
| Max. cutting capability – hard wire mm          |       |
| Weight in oz                                    | 2.399 |
| Length of cutting edges Inches                  | 0.236 |
| Head width Inches                               | 0.433 |
| Head thickness Inches                           | 0.236 |
| Head length Inches                              | 1.024 |
| ESD-safe                                        | on    |
| Cut                                             | Flush |
| Max. cutting capability –<br>medium hardness mm | Ø 0,6 |
| Max. cutting capability – copper wire mm        | Ø 1,3 |
| Length inches                                   | 4.528 |
| Weight in g                                     | 68    |