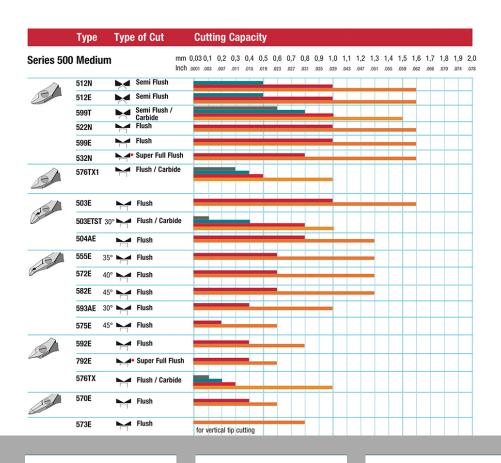

Product no.: 582E

Tip cutter - angled narrow head

Suitable for working on printed-circuit boards, component connections, can be used in both 90° and 180° applications

source images

## The Perfect Cut - Strong, sharp and precise, every time

The Weller Erem Series 500 Micro is a full range of medium sized, robust, precision cutters with a wide range of head shapes. The cutters are manufactured from high grade tool steel. The cutting edges are hardened to Rockwell 63-65 HRC. The precision cutters have a nonreflecting surface, are ESD safe and resharpable.

| Wel | ler® |
|-----|------|
|     | Erem |

| Technical Data                                  |       |
|-------------------------------------------------|-------|
|                                                 |       |
| Length mm                                       | 115   |
| Length of cutting edges mm                      | 6     |
| Head width mm                                   | 11    |
| Head thickness mm                               | 6     |
| Head length mm                                  | 26    |
| Max. cutting capability – hard wire mm          |       |
| Weight in oz                                    | 2.399 |
| Length of cutting edges Inches                  | 0.236 |
| Head width Inches                               | 0.433 |
| Head thickness Inches                           | 0.236 |
| Head length Inches                              | 1.024 |
| ESD-safe                                        | on    |
| Cut                                             | Flush |
| Max. cutting capability –<br>medium hardness mm | Ø 0,6 |
| Max. cutting capability – copper wire mm        | Ø 1,3 |
| Length inches                                   | 4.528 |
| Weight in g                                     | 68    |